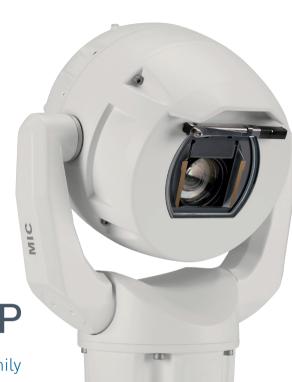

### MIC IP

The MIC IP family of extremely rugged moving cameras are built to perform in practically any environment.

## **Excellent** imaging

starlight

Thermal imaging: 0 lux