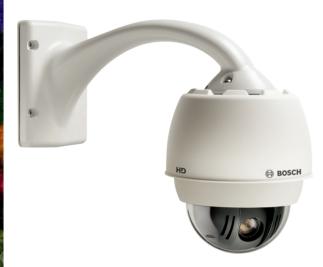

## **AUTODOME IP**

AUTODOME IP moving cameras give the ability to locate, track and zoom in on objects quickly and easily. With a resolution of 1080p combined with 30x optical zoom, users can easily identify objects over large distances, offering total control of what they choose to see.