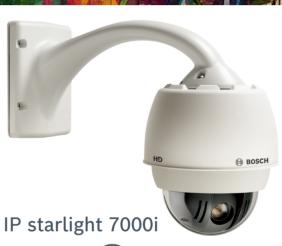

## **AUTODOME IP**

AUTODOME IP moving cameras give the ability to locate, track and zoom in on objects quickly and easily. With a resolution of 1080p combined with 30x optical zoom, users can easily identify objects over large distances, offering total control of what they choose to see.