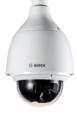

## **AUTODOME IP**

AUTODOME IP moving cameras give the ability to locate, track and zoom in on objects quickly and easily. With a resolution of 1080p combined with 30x optical zoom, users can easily identify objects over large distances, offering total control of what they choose to see.